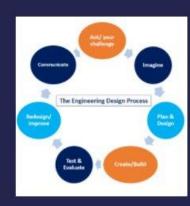

## What you need to do to complete the challenge

- Design a tower
- 2. Act like an Engineer and follow the Engineering Design Process
- 3. Your device can be any dimensions, but it has to be as tall as possible
- 4. You can only use 2 sheets of newspaper, 30cm of tape and nothing else
- 5. The tower must be free standing and cannot be supported or propped up against anything